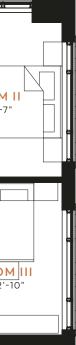

## ST. JOHN'S<sup>2</sup> RESIDENCE LEVEL 7

## 3 BED | 3.5 BATH | STUDY | PRIVATE TERRACE

LexingtonHouston.com | 713.600.5060

PRIMARY BATH TERRACE 25' x 10' PRIMARY BEDROOM 14'-1" x 16' ╧ BATH DINING 13'-4" x 19 LIVING PRIMARY CLOSET 10 13'-4"x 19' 12'-3" x 12'-2" BEDROOM II 12'-5" x 13'-7" PRIMARY CLOSE 11'-1" x 14'-7" LTT OPTIONAL 0 CLOSET PWD **D** bw BEDROOM III **STUDY** 13'-3" x 9'-1" KITCHEN ΰυτι 12'-5" x 12'-10" 20'-5"x 8'-1" MECH BATH \_ \_ \_ \_ \_ \_ \_ \_ . FOYER  $\bigcirc$ CLOSET

2,775 INDOOR SF | 266 TERRACE SF TOTAL SF: 3,041

1/8"=1' | Dimensions are approximate, and may vary from the description of the unit in the condominium declaration. Materials are based on a photographic representation and are illustrative. You should review the actual materials at the sales office prior to making your finish selections. Furnishings shown in the photographs are not included. Certain images are based on photos or digital representations and have been artistically assembled and/or retouched. Views may change based on development or other factors.